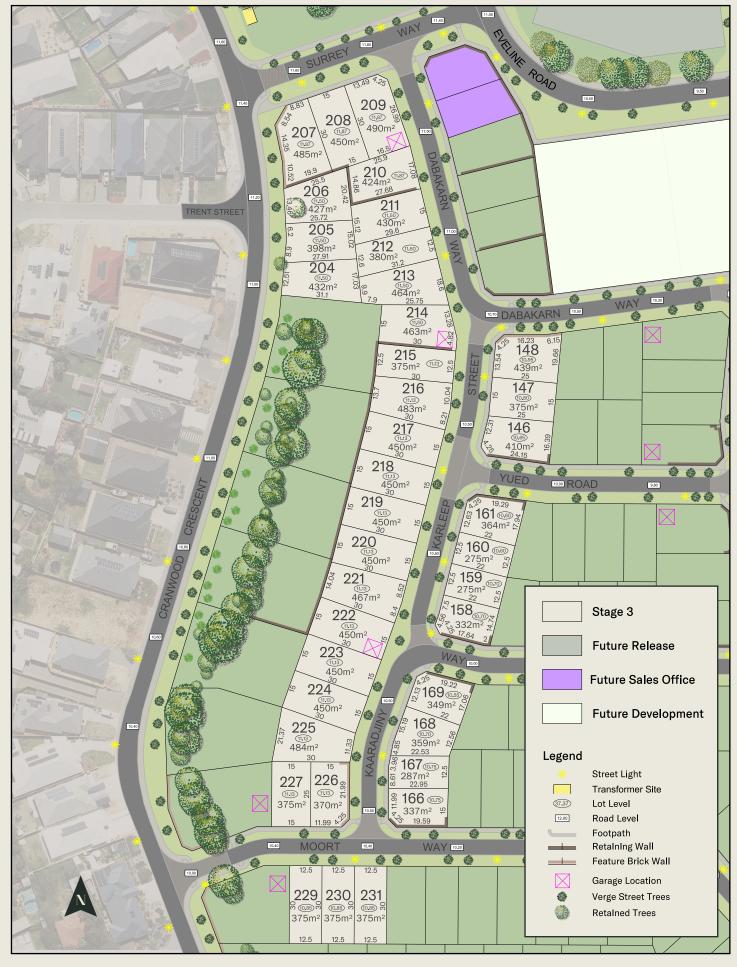

STAGE 3 PRELIMINARY

\*Potential future residential, daycare or small school site.
All dimensions and areas are subject to survey. The particulars on this brochure are supplied for identification purposes only and shall not be taken as a representation in any respect on the part of the vendor or its agents. Authorities should be consulted when services are contained within lot boundaries as building restrictions may apply. All retaining walls, services and associated easements are shown exaggerated for legibility. Engineering and services are subject to authority approvals MMR Sef-100272-31/29 abs-16/16/10705 (Conviet).