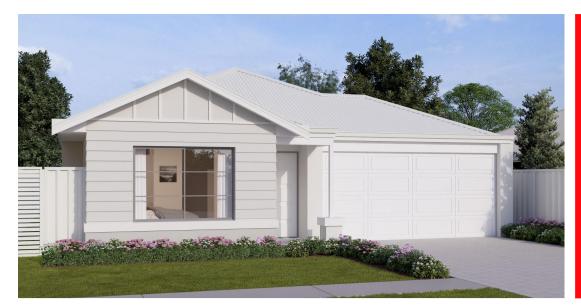

## THE TRIO

## HAMPTONS

SUITS BLOCK FRONTAGE 12.5m

| <u>AREAS</u><br>HOUSE<br>GARAGE<br>ALFRESCO<br>PORCH | 1(<br>3)<br>6,<br>1, |
|------------------------------------------------------|----------------------|
| TOTAL                                                | 1                    |