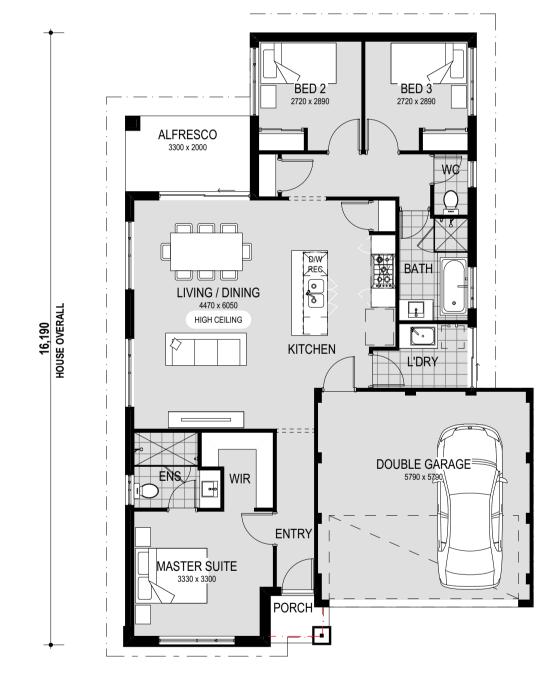

## HAMPTONS

SUITS BLOCK FRONTAGE 12.5m

| <u>AREAS</u><br>HOUSE<br>GARAGE<br>ALFRESCO<br>PORCH | 1(<br>3)<br>6,<br>1, |
|------------------------------------------------------|----------------------|
| TOTAL                                                | 1                    |

06.72m<sup>2</sup> 2.65m<sup>2</sup> .60m<sup>2</sup> .62m<sup>2</sup>

47.59m<sup>2</sup>

We can customise all plans to suit your taste and budget. Speak to one of our Sales Consultants to find out how.