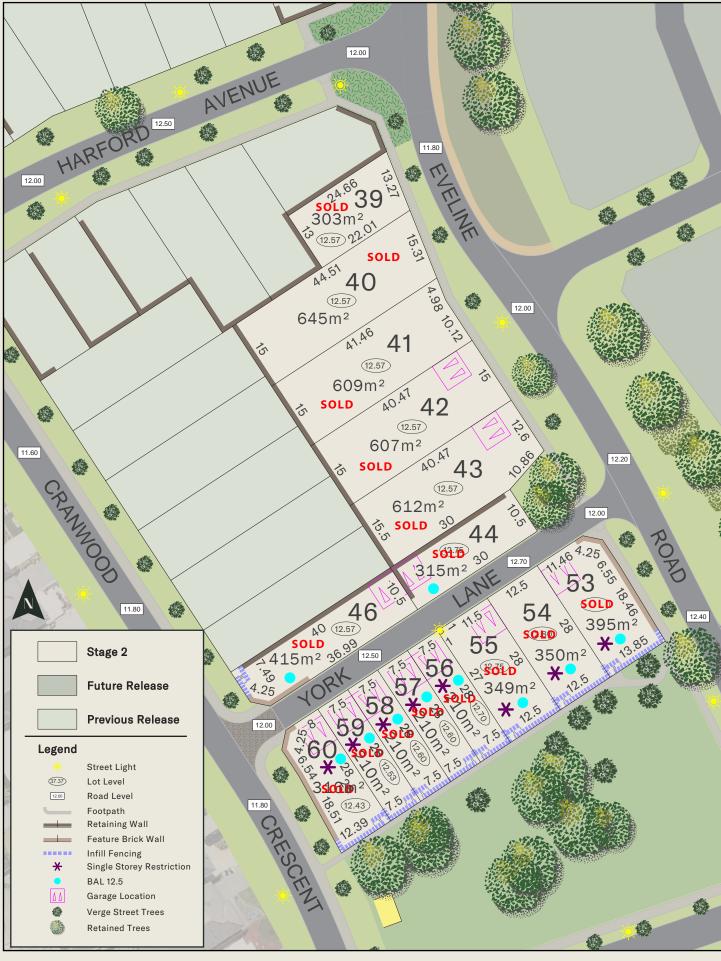

## STAGE 2

**HESPERIA** 

PRELIMINARY

All dimensions and areas are subject to survey. The particulars on this brochure are supplied for identification purposes only and shall not be taken as a representation in any respect on the part of the vendor or its agents. Authorities should be consulted when services are contained within lot boundaries as building restrictions may apply. All retaining walls, services and associated associated associated or legibility. Engineering and services are subject to authority approvals. MGR Ref:- 100427sa-102c Date: 29/11/2022 @Copyright