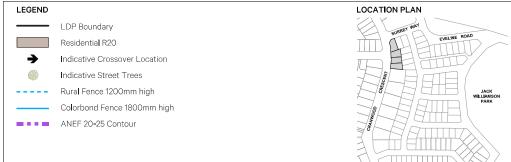

#### 1. Front Setback

(a) A variation to Clause 5.1.2 Street Boundary Setback, Deemed-to-comply C2.1(i) applies to the subject lots. The variation permits a 3m setback to the front boundary. No averaging of the front setback is required.

#### 2. Open Space and Outdoor Living Area

(a) A variation to Clause 5.1.4 Open Space, Deemed-to-comply C4 and Clause 5.3.1 Outdoor Living Areas, Deemed-tocomply C1.1(i) applies to the subject lots. The variation permits a minimum of 40% of the lot size to be provided as Open Space, subject to an Outdoor Living Area of a minimum of 35sgm being provided on the lot.

#### 1. Quiet House Design

- (a) The lots are situated in the vicinity of Perth Airport and may experience aircraft noise nuisance. Noise exposure levels are likely to increase in the future. It is suggested that landowners consider incorporating the following noise insulation in the construction of dwellings in accordance with the approved Noise Management Plan to reduce aircraft noise, however this is not mandatory:
  - Walls to achieve Rw+Ctr 45 construction;
  - Roof/ceiling to achieve Rw+Ctr 35 construction;
  - All external glazing to be minimum 6mm thick;
  - External windows to habitable rooms be fixed or awning style with acoustic seals;
  - External sliding doors, bi-fold doors or similar to be fitted with acoustic seals;
  - Timber entry door or timber door to habitable rooms to be minimum 35mm thick, solid timber core with full perimeter acoustic seals; and
  - Air-conditioning recommended with fresh air intakes to allow windows to be closed.

#### 2. Crossovers and Garages

(a) Designated crossover locations apply to lots as shown on the LDP map.

(b) Crossovers and driveways are to avoid existing trees identified on the LDP map.

**CITY OF SWAN APPROVED** LOCAL DEVELOPMENT PLAN Reference No.: LDP-25/2024 Approval Date: 02 May 2025 Expiration Date: 2 May 2035 (unless revoked earlier) Iney