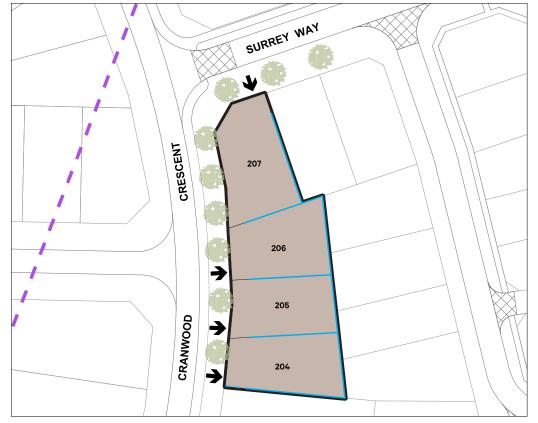

# LOCAL DEVELOPMENT PLAN - LOTS 204-206 CRANWOOD CRESCENT & LOT 207 SURREY WAY, VIVEASH

#### 1. Front Setback

(a) A variation to Clause 5.1.2 Street Boundary Setback, Deemed-to-comply C2.1(i) applies to the subject lots. The variation permits a 3m setback to the front boundary. No averaging of the front setback is required.

#### 2. Open Space and Outdoor Living Area

(a) A variation to Clause 5.1.4 Open Space, Deemed-to-comply C4 and Clause 5.3.1 Outdoor Living Areas, Deemed-tocomply C1.1(i) applies to the subject lots. The variation permits a minimum of 40% of the lot size to be provided as Open Space, subject to an Outdoor Living Area of a minimum of 35sgm being provided on the lot.

#### 1. Quiet House Design

- (a) The lots are situated in the vicinity of Perth Airport and may experience aircraft noise nuisance. Noise exposure levels are likely to increase in the future. It is suggested that landowners consider incorporating the following noise insulation in the construction of dwellings in accordance with the approved Noise Management Plan to reduce aircraft noise, however this is not mandatory:
  - Walls to achieve Rw+Ctr 45 construction;
  - Roof/ceiling to achieve Rw+Ctr 35 construction;
  - All external glazing to be minimum 6mm thick;
  - External windows to habitable rooms be fixed or awning style with acoustic seals;
  - External sliding doors, bi-fold doors or similar to be fitted with acoustic seals;
  - Timber entry door or timber door to habitable rooms to be minimum 35mm thick, solid timber core with full perimeter acoustic seals; and
  - Air-conditioning recommended with fresh air intakes to allow windows to be closed.

#### 2. Crossovers and Garages

(a) Designated crossover locations apply to lots as shown on the LDP map.

(b) Crossovers and driveways are to avoid existing trees identified on the LDP map.

**CITY OF SWAN APPROVED** LOCAL DEVELOPMENT PLAN Reference No.: LDP-25/2024 Approval Date: 02 May 2025 Expiration Date: 2 May 2035 (unless revoked earlier) Iney