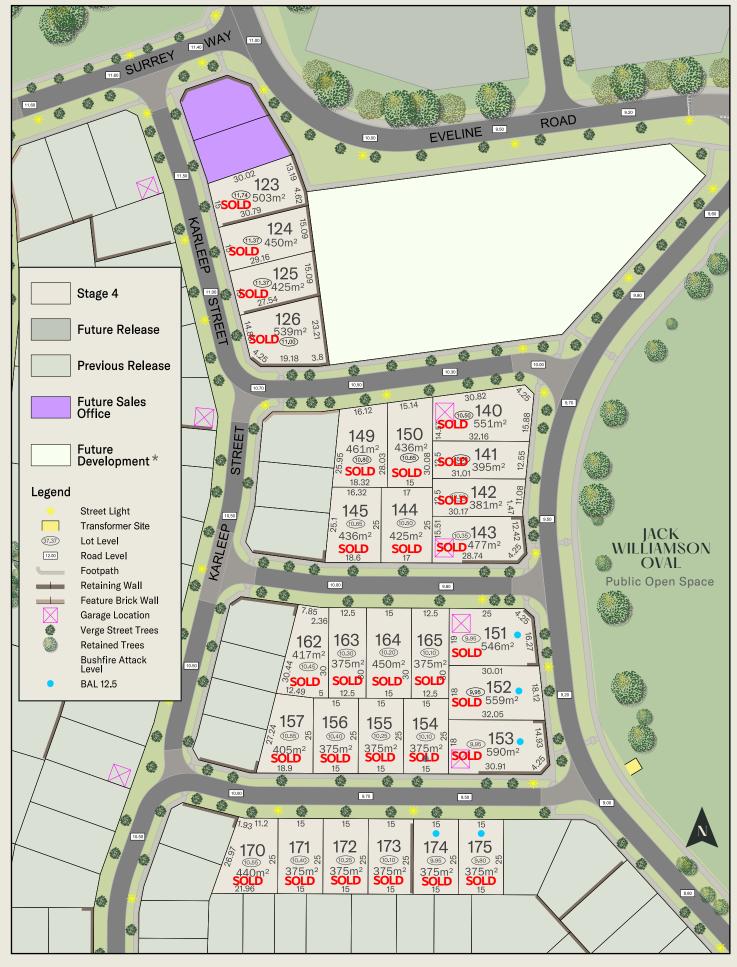

## STAGE 4 **PRELIMINARY**

★ Potential future residential, daycare or small school site.
All dimensions and areas are subject to survey. The particulars on this brochure are supplied for identification purposes only and shall not be taken as a representation in any respect on the part of the vendor or its agents. Authorities should be consulted when services are contained within lot boundaries as building restrictions may apply. All retaining walls, services and associated easements are shown exaggerated for legibility. Engineering and services are subject to authority approvals. MNG Ref:-100427sa-151c Date: 19/11/2024 ©Copyright