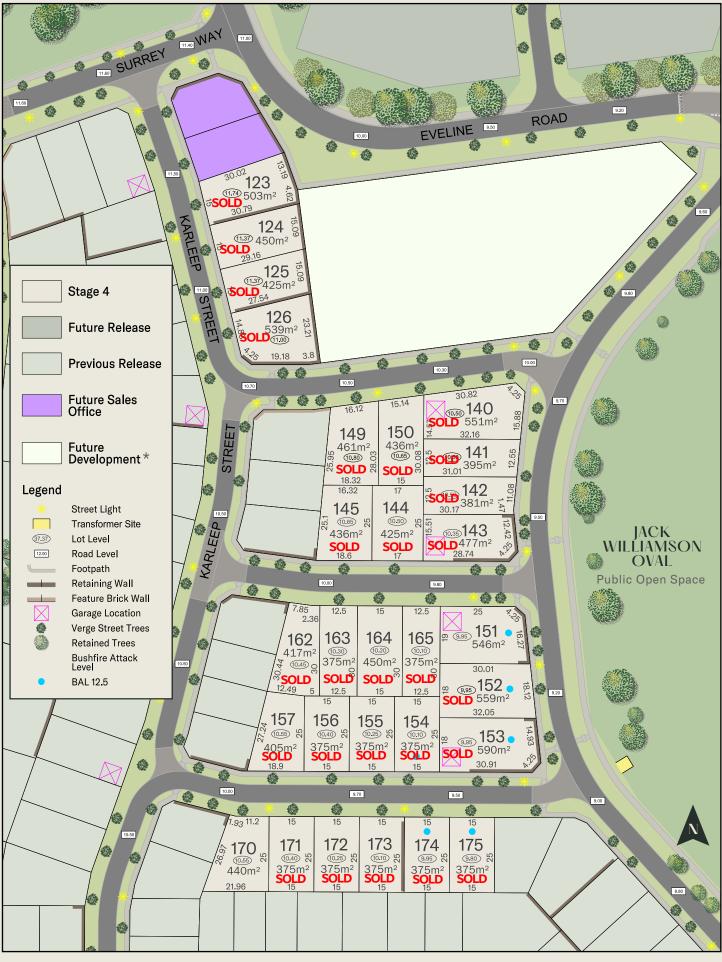

## STAGE 4 PRELIMINARY

**HESPERIA** 

★ Potential future residential, daycare or small school site. All dimensions and areas are subject to survey. The particulars on this brochure are supplied for identification purposes only and shall not be taken as a representation in any respect on the part of the vendor or its agents. Authorities should be consulted when services are contained within lot boundaries as building restrictions may apply. All retaining walls, services and associated easements are shown exaggerated for legibility. Engineering and services are subject to authority approvals. MNG Ref:-1004273a-516: Date: 19/11/2024 ©Copyright