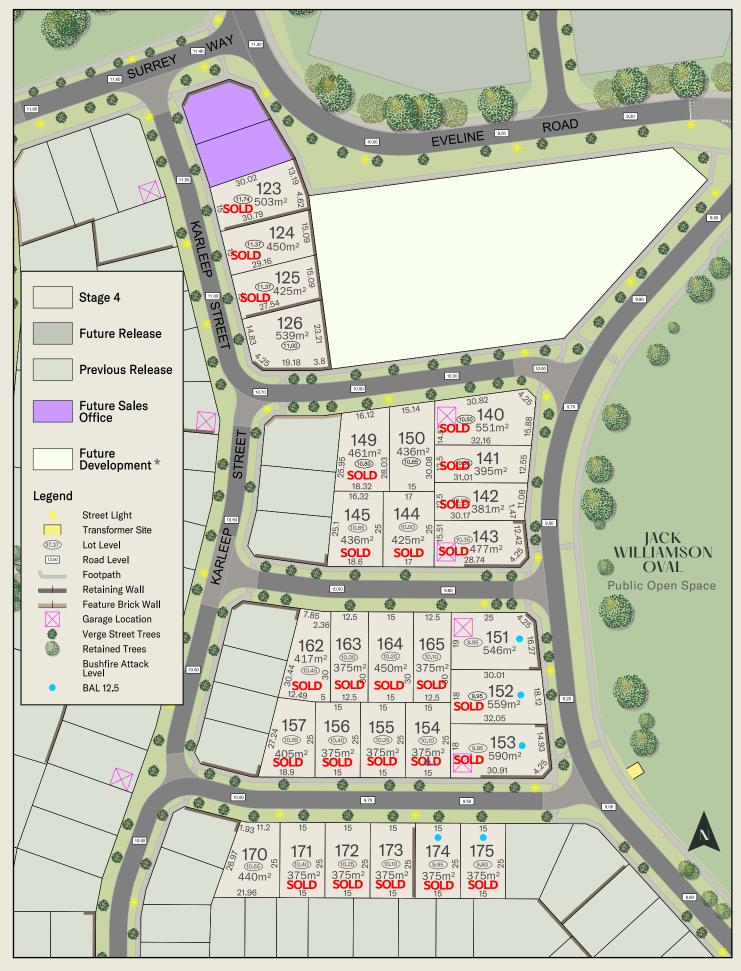

## STAGE 4 **PRELIMINARY**

★ Potential future residential, daycare or small school site.
All dimensions and areas are subject to survey. The particulars on this brochure are supplied for identification purposes only and shall not be taken as a representation in any respect on the part of the vendor or its agents. Authorities should be consulted when services are contained within lot boundaries as building restrictions may apply. All retaining walls, services and associated

easements are shown exaggerated for legibility. Engineering and services are subject to authority approvals. MNG Ref:-100427sa-151c Date: 19/11/2024 ©Copyright