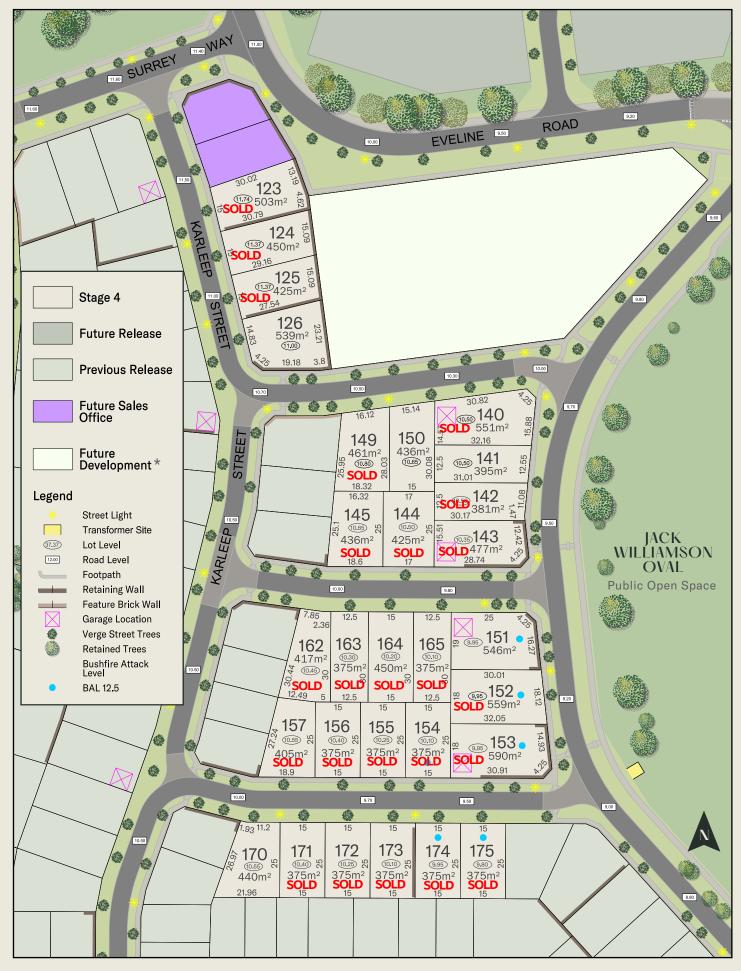

## STAGE 4 **PRELIMINARY**

★ Potential future residential, daycare or small school site.
All dimensions and areas are subject to survey. The particulars on this brochure are supplied for identification purposes only and shall not be taken as a representation in any respect on the part of the vendor or its agents. Authorities should be consulted when services are contained within lot boundaries as building restrictions may apply. All retaining walls, services and associated

easements are shown exaggerated for legibility. Engineering and services are subject to authority approvals. MNG Ref:-100427sa-151c Date: 19/11/2024 ©Copyright

## RIVERMARK