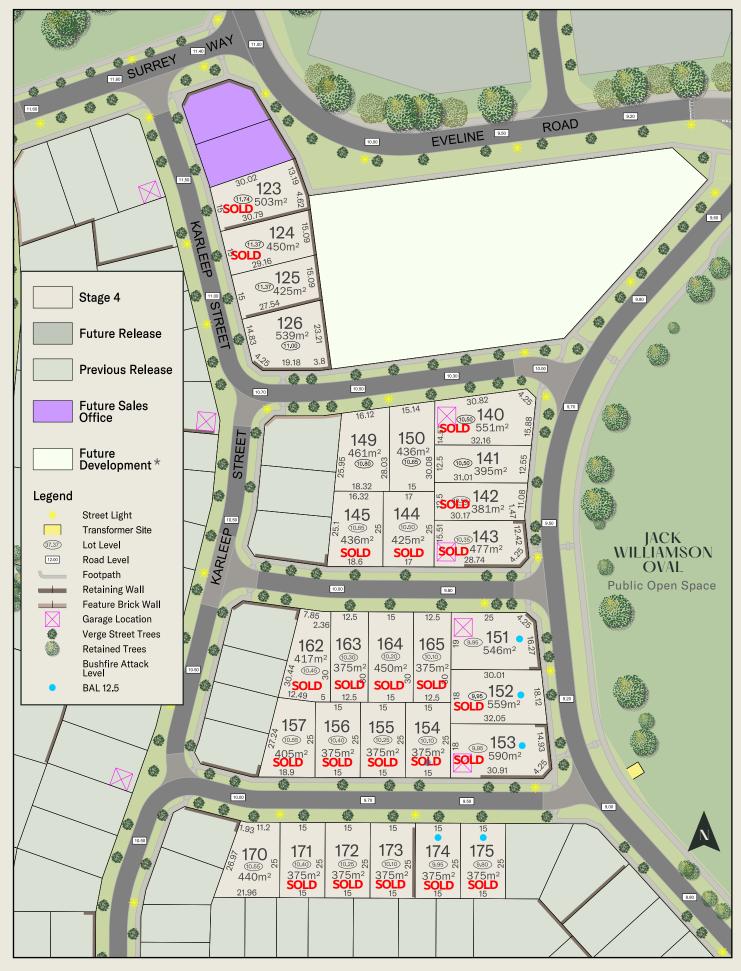

## STAGE 4 **PRELIMINARY**

★ Potential future residential, daycare or small school site.
All dimensions and areas are subject to survey. The particulars on this brochure are supplied for identification purposes only and shall not be taken as a representation in any respect on the part of the vendor or its agents. Authorities should be consulted when services are contained within lot boundaries as building restrictions may apply. All retaining walls, services and associated

easements are shown exaggerated for legibility. Engineering and services are subject to authority approvals. MNG Ref:-100427sa-151c Date: 19/11/2024 ©Copyright