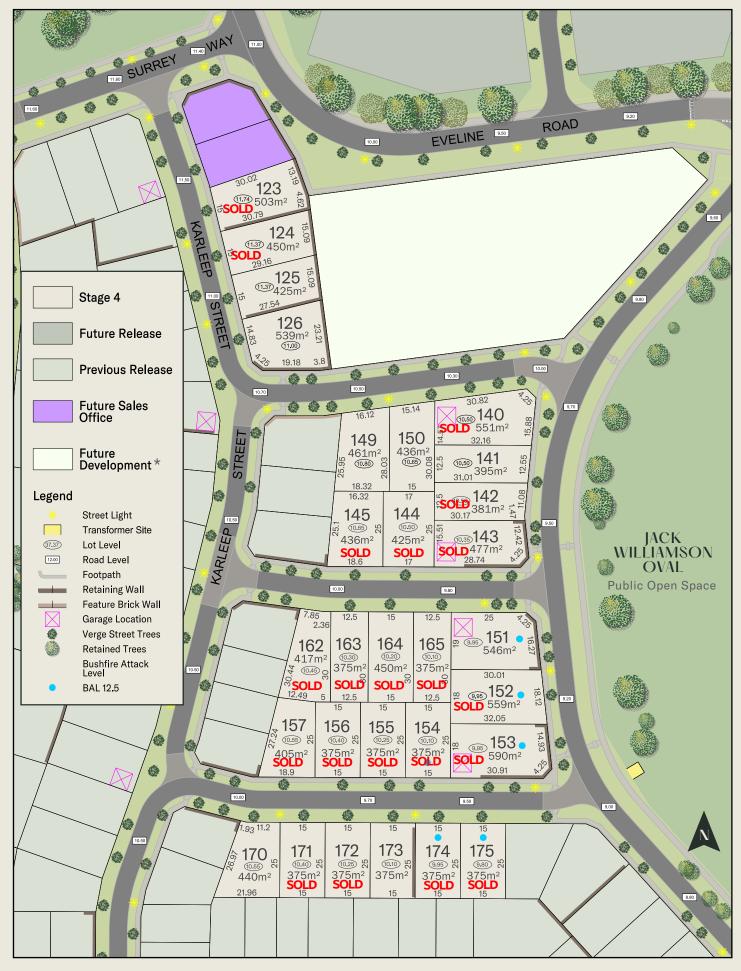

## STAGE 4 **PRELIMINARY**

★ Potential future residential, daycare or small school site.
All dimensions and areas are subject to survey. The particulars on this brochure are supplied for identification purposes only and shall not be taken as a representation in any respect on the part of the vendor or its agents. Authorities should be consulted when services are contained within lot boundaries as building restrictions may apply. All retaining walls, services and associated

easements are shown exaggerated for legibility. Engineering and services are subject to authority approvals. MNG Ref:-100427sa-151c Date: 19/11/2024 ©Copyright