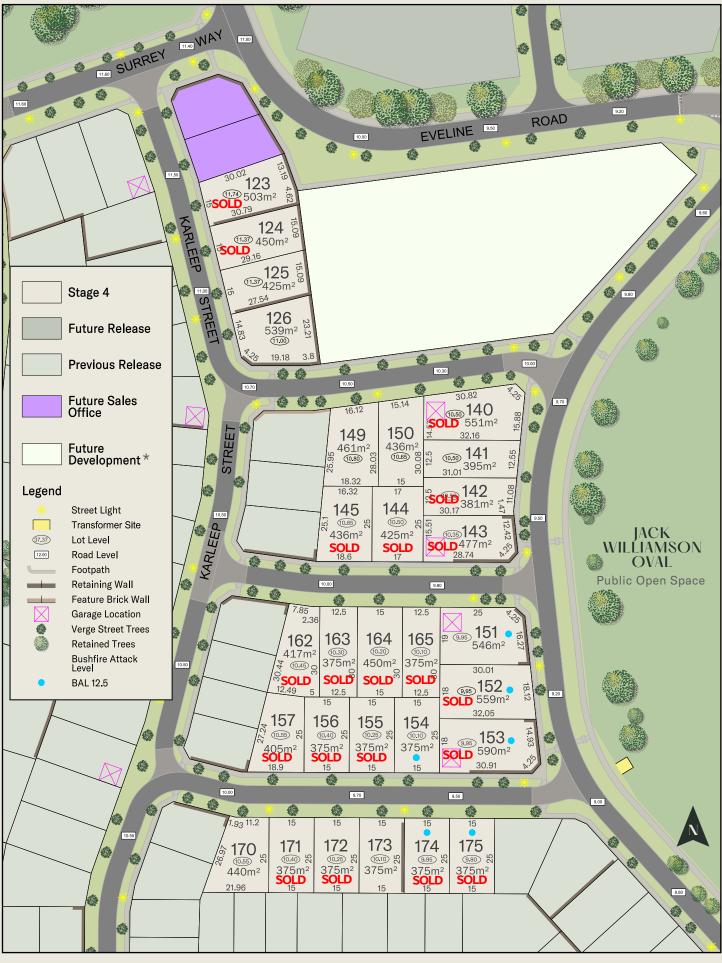

## STAGE 4 PRELIMINARY

**HESPERIA** 

★ Potential future residential, daycare or small school site. All dimensions and areas are subject to survey. The particulars on this brochure are supplied for identification purposes only and shall not be taken as a representation in any respect on the part of the vendor or its agents. Authorities should be consulted when services are contained within lot boundaries as building restrictions may apply. All retaining walls, services and associated easements are shown exaggerated for legibility. Engineering and services are subject to authority approvals. MNG Ref:-1004273a-516: Date: 19/11/2024 ©Copyright