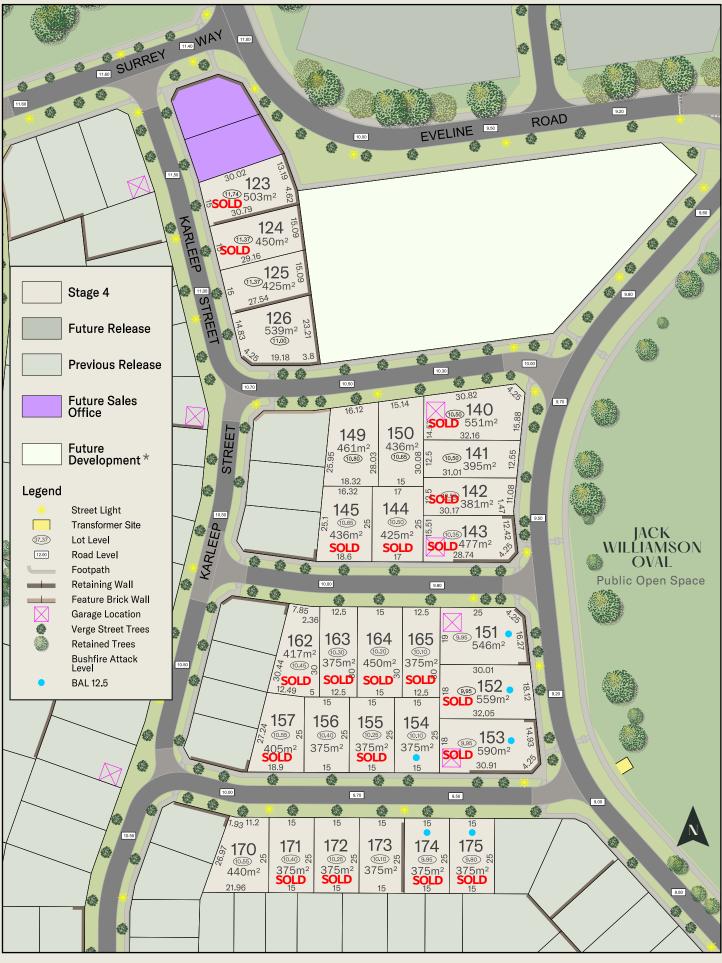

## STAGE 4 PRELIMINARY

**HESPERIA** 

★ Potential future residential, daycare or small school site. All dimensions and areas are subject to survey. The particulars on this brochure are supplied for identification purposes only and shall not be taken as a representation in any respect on the part of the vendor or its agents. Authorities should be consulted when services are contained within lot boundaries as building restrictions may apply. All retaining walls, services and associated easements are shown exaggerated for legibility. Engineering and services are subject to authority approvals. MNG Ref:-1004278a-116: Date: 19/11/2024 @Copyright